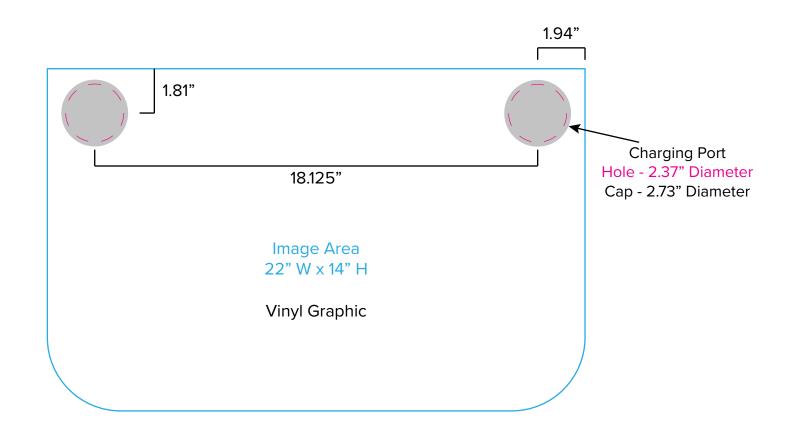

### Graphic Template Backwall Workstation Countertop – Vinyl Graphics Graphics NOT included in base price. Please request pricing.

NOTE: All Raster Art (jpg, tiff,psd, png, etc.) must be at least 100 dpi at print size. Standard kits are often customized. Please check with Customer Service to ensure that this template matches your specific job.