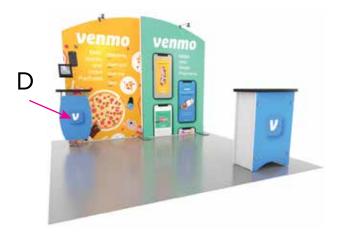

Graphic Template Backwall Workstation – Direct Print Graphic

NOTE: All Raster Art (jpg, tiff,psd, png, etc.) must be at least 100 dpi at print size. Standard kits are often customized. Please check with Customer Service to ensure that this template matches your specific job.