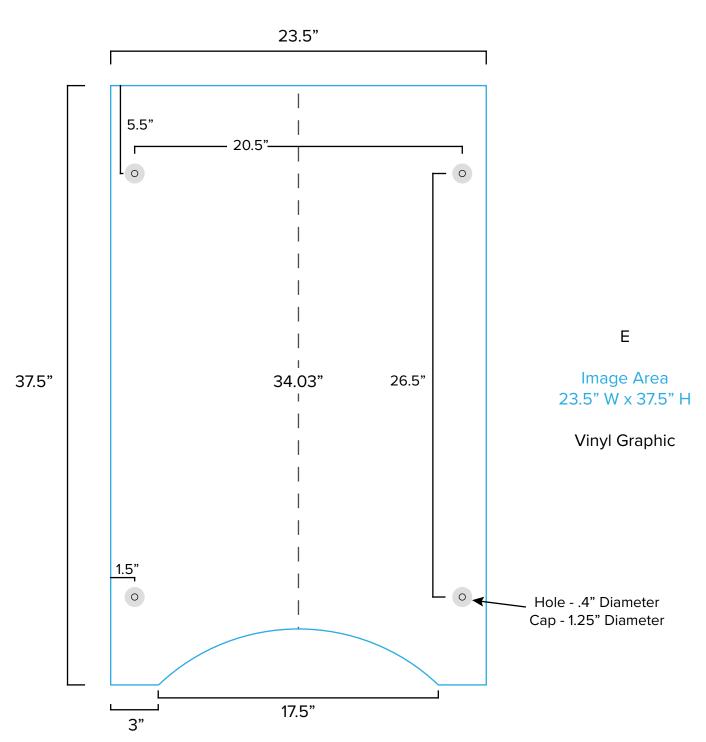

Graphic Template Portable Counter – Vinyl Graphic

NOTE: All Raster Art (jpg, tiff,psd, png, etc.) must be at least 100 dpi at print size. Standard kits are often customized. Please check with Customer Service to ensure that this template matches your specific job.