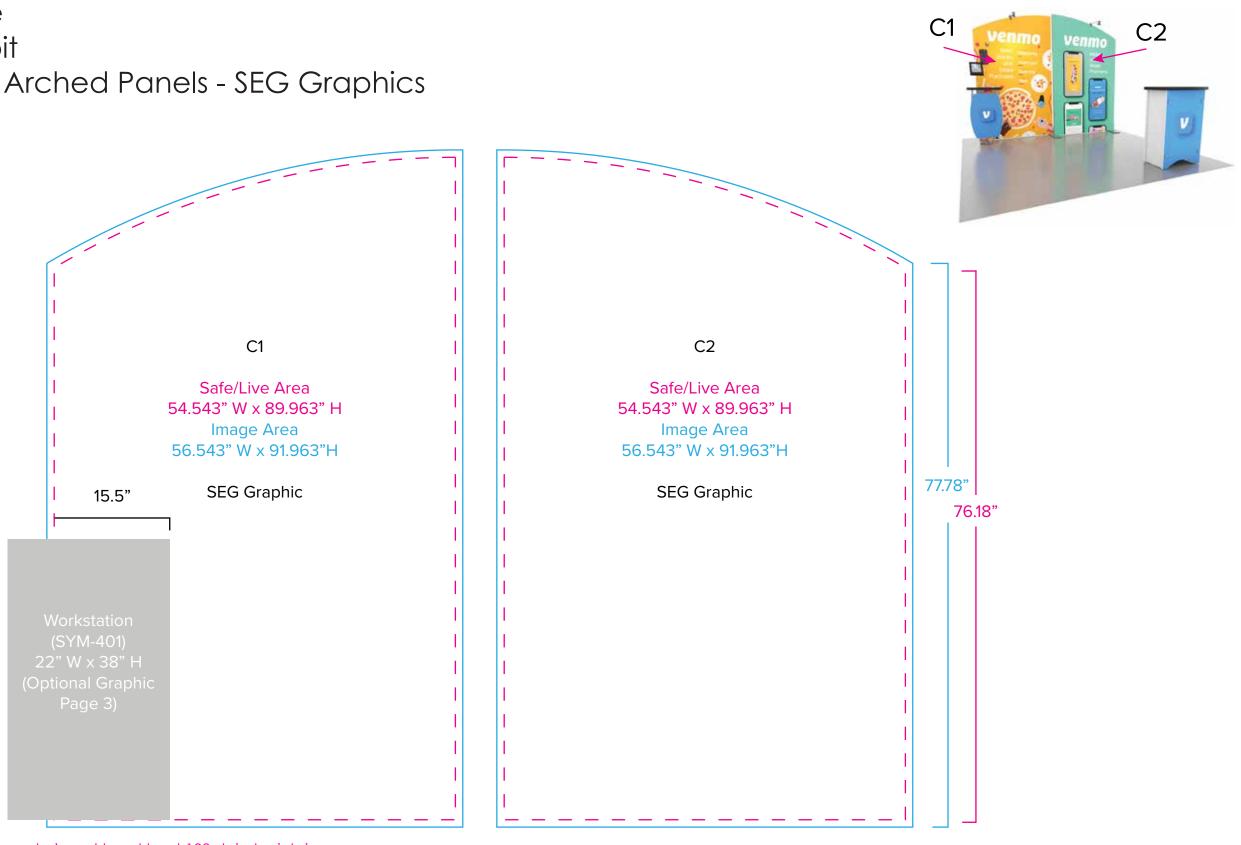

## Graphic Template 10 x 10 Inline Exhibit Backwall with Flat Arched Panels - SEG Graphics

NOTE: All Raster Art (jpg, tiff,psd, png, etc.) must be at least 100 dpi at print size.

Standard kits are often customized. Please check with Customer Service to ensure that this template matches your specific job.