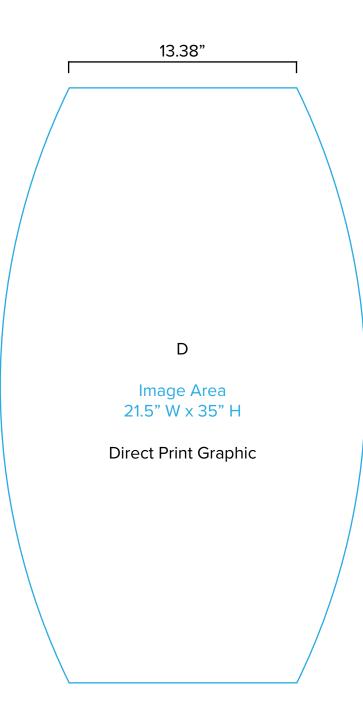

Graphic Template Backwall Workstation – Direct Print Graphic

NOTE: All Raster Art (jpg, tiff,psd, png, etc.) must be at least 100 dpi at print size. Standard kits are often customized. Please check with Customer Service to ensure that this template matches your specific job.