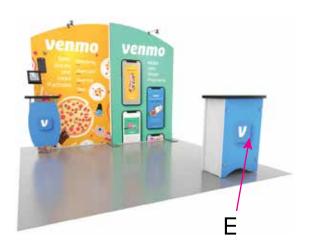

### Graphic Template Backwall Workstation Countertop – Vinyl Graphics Graphics NOT included in base price. Please request pricing.

NOTE: All Raster Art (jpg, tiff,psd, png, etc.) must be at least 100 dpi at print size. Standard kits are often customized. Please check with Customer Service to ensure that this template matches your specific job.